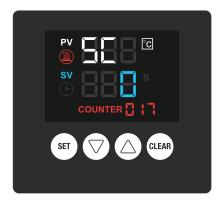

## Know More About PYD Life Integrated Tumbler Press V3.0

Machine Default Button Setting & Function (Please ensure your machine parameters are the same as shown on the pictures.

Long press the "SET" button, choose between °F or °C.