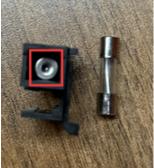

Long press the "SET" button to return to the operation interface.

If the mainboard is not powered and the machine doesn't work, please check if the fuse is broken or burnt. If so, please replace it. The machine comes with two fuses.

The spare fuses are here.

The tumbler heater has been upgraded to this etching type, which can heat more widely and evenly. But we don't recommend heating the item at 3cm from the edges of the heater.

OLD NEW