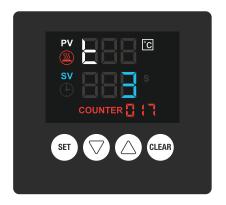

## Know More About PYD Life Integrated Tumbler Press V3.0

Machine Default Button Setting & Function (Please ensure your machine parameters are the same as shown on the pictures.

Long press the "SET" button, choose between °F or °C.

In addition to pressing down the handle, machine countdown can be started by pressing the "CLEAR" button once. Press it again if you want to stop the countdown. Also, you can clear the recorded printing times by long pressing the "CLEAR" button.

Long press the "SET" button to return to the operation interface.

If the mainboard is not powered and the machine doesn't work, please check if the fuse is broken or burnt. If so, please replace it. The machine comes with two fuses.