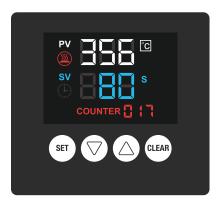

If the temperature displayed here is higher than the actual value, enter the exact temperature difference value to be made up.

Do not adjust the power parameter.

Do not adjust the current parameter.

Do not adjust the time interval.

In addition to pressing down the handle, machine countdown can be started by pressing the "CLEAR" button once. Press it again if you want to stop the countdown. Also, you can clear the recorded printing times by long pressing the "CLEAR" button.