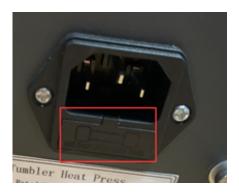

Long press the "SET" button to return to the operation interface.

If the mainboard is not powered and the machine doesn't work, please check if the fuse is broken or burnt. If so, please replace it. The machine comes with two fuses.

The spare fuses are here.

The tumbler heater has been upgraded to this etching type, which can heat more widely and evenly. But we don't recommend heating the item at 3cm from the edges of the heater.

OLD NEW