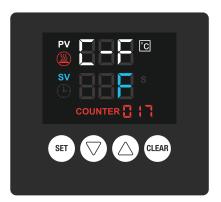

## Know More About PYD Life Integrated Tumbler Press V3.0

Machine Default Button Setting & Function (Please ensure your machine parameters are the same as shown on the pictures.

Long press the "SET" button, choose between °F or °C.