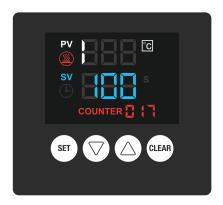

In addition to pressing down the handle, machine countdown can be started by pressing the "CLEAR" button once. Press it again if you want to stop the countdown. Also, you can clear the recorded printing times by long pressing the "CLEAR" button.