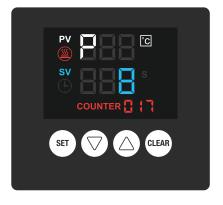

Long press the "SET" button to return to the operation interface.

If the mainboard is not powered and the machine doesn't work, please check if the fuse is broken or burnt. If so, please replace it. The machine comes with two fuses.