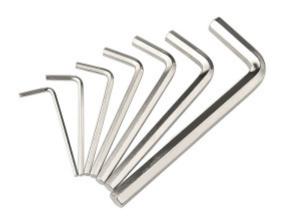

If you need to purchase a tumbler heater alone, not along with the machine, please send us a photo of the connect port, so we can find the proper heater for your machine.

We will send you a hex key tool together with the main board replacement for convenient installation.