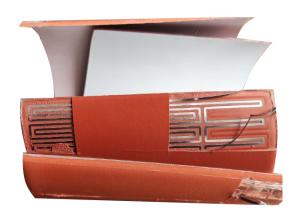

The spare fuses are here.

The tumbler heater has been upgraded to this etching type, which can heat more widely and evenly. But we don't recommend heating the item at 3cm from the edges of the heater.

OLD NEW

Due to the Etching type of mug heater, If the print of the skinny tumbler are faint or ghosting on top and bottom. Please try to heat the two end separately again in the center of the heater.

10

It is recommended to buy one spare heater along with the machine, which saves the shipping cost, and accelerate the process of solving after-sales problems.