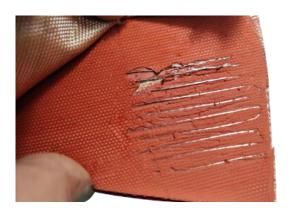

Due to the Etching type of mug heater, If the print of the skinny tumbler are faint or ghosting on top and bottom. Please try to heat the two end separately again in the center of the heater.

10

It is recommended to buy one spare heater along with the machine, which saves the shipping cost, and accelerate the process of solving after-sales problems.