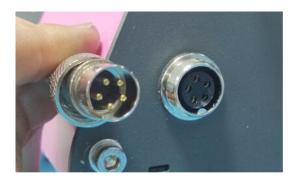

If you need to purchase a tumbler heater alone, not along with the machine, please send us a photo of the connect port, so we can find the proper heater for your machine.

We will send you a hex key tool together with the main board replacement for convenient installation.