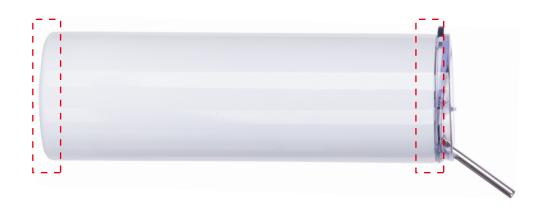

Due to the Etching type of mug heater, If the print of the skinny tumbler are faint or ghosting on top and bottom. Please try to heat the two end separately again in the center of the heater.

10

It is recommended to buy one spare heater along with the machine, which saves the shipping cost, and accelerate the process of solving after-sales problems.