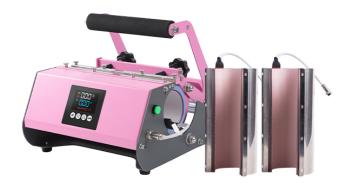

## Know More About PYD Life Integrated Tumbler Press V3.0

Machine Default Button Setting & Function (Please ensure your machine parameters are the same as shown on the pictures.

Long press the "SET" button, choose between °F or °C.

The spare fuses are here.

The tumbler heater has been upgraded to this etching type, which can heat more widely and evenly. But we don't recommend heating the item at 3cm from the edges of the heater.

OLD NEW

Due to the Etching type of mug heater, If the print of the skinny tumbler are faint or ghosting on top and bottom. Please try to heat the two end separately again in the center of the heater.

10

It is recommended to buy one spare heater along with the machine, which saves the shipping cost, and accelerate the process of solving after-sales problems.