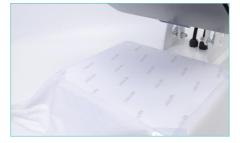

# **HOW TO PRINT A T-SHIRT?**

Put a piece of protective paper on the silicon pad so that the inks won't ruin the silicon pad and the printed items;

Fix the image on the T-shirt with heatresistant tape;

Cover the T-shirt with another piece of protective paper;