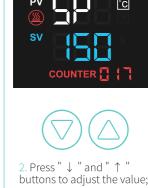

#### 3. How to set printing time and temperature?

1. Turn on the machine, press "SET" button to enter temperature setting mode first;

3. Press "SET" button again to enter time setting mode;

mode.

SET