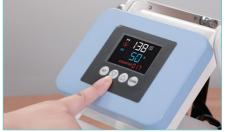

## **HOW TO USE THE CONTROL PANEL?**

#### 1. How to switch between °F and °C?

2. Press " ↓ " and " ↑ " buttons to switch between °F and °C;

3. Long press "SET" button for 5 seconds again to save the setting.

As shown above, the current temperature unit is °C .

As shown above, the current temperature unit is °F.

#### 2. How to clear the number of uses?

Long press "CLEAR" button for 8 seconds to reset the counter.

#### 3. How to set printing time and temperature?

1. Turn on the machine, press "SET" button to enter temperature setting mode first;

3. Press "SET" button again to enter time setting mode;

mode.

SET