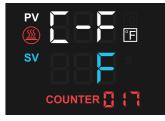

# FLAT HEAT PRESS

The user manual is suitable for all colors of machines.

#### Flat Heat Press





## **KNOW THE CONTROL PANEL**



| Heat Platen Size | 23 X 30cm            |
|------------------|----------------------|
| Power            | 800W MAX±5%          |
| Voltage          | 220V/110V 50~60Hz    |
| Temp. Range      | 32-482 °F (0-250°C ) |
| Time Range       | 0-999 seconds        |

## **HOW TO USE THE CONTROL PANEL?**

#### 1. How to switch between °F and °C?







2. Press " ↓ " and " ↑ " buttons to switch between °F and °C;



3. Long press "SET" button for 5 seconds again to save the setting.



As shown above, the current temperature unit is °C .



As shown above, the current temperature unit is °F.

#### 2. How to clear the number of uses?



Long press "CLEAR" button for 8 seconds to reset the counter.



#### 3. How to set printing time and temperature?



1. Turn on the machine, press "SET" button to enter temperature setting mode first;





3. Press "SET" button again to enter time setting mode;





mode.

SET

# **HOW TO PRINT A T-SHIRT?**



Put a piece of protective paper on the silicon pad so that the inks won't ruin the silicon pad and the printed items;



Fix the image on the T-shirt with heatresistant tape;



Cover the T-shirt with another piece of protective paper;



Adjust the printing pressure;



5 Turn on the machine;



Set printing time and temperature, and wait for the machine to heat up;

#### Notes

- 1.