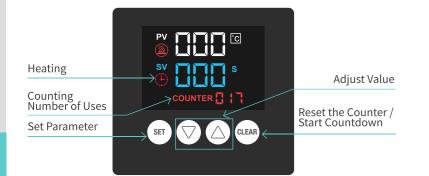

## **HOW TO USE THE CONTROL PANEL?**

#### 1. How to switch between °F and °C?

2. Press " ↓ " and " ↑ " buttons to switch between °F and °C;

3. Long press "SET" button for 5 seconds again to save the setting.

As shown above, the current temperature unit is °C .

#### 2. How to clear the number of uses?

Long press "CLEAR" button for 8 seconds to reset the counter.

#### 3. How to set printing time and temperature?

1. Turn on the machine, press "SET" button to enter temperature setting mode first;

3. Press "SET" button again to enter time setting mode;

mode.

SET