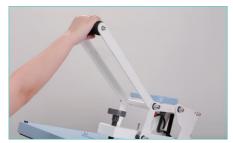

#### Notes

- 1. No matter which interface is shown, if the pressure handle is pressed down, the machine will start countdown automatically. You can lift it up to stop the countdown.
- 2. No matter which interface is shown, if you press "CLEAR" button, the machine will start countdown automatically. You can press "CLEAR" button again to stop the countdown.

8 After the countdown, the machine will beep a sound and then lift up the handle;

9 Remove the image as it cools down; check the amazing printout result.