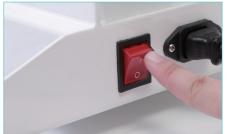

Adjust the printing pressure;

5 Turn on the machine;

Set printing time and temperature, and wait for the machine to heat up;