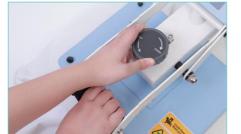

Adjust the printing pressure;

5 Turn on the machine;

Set printing time and temperature, and wait for the machine to heat up;