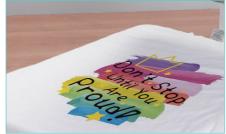

# **HOW TO PRINT A T-SHIRT?**

Put a piece of protective paper on the silicon pad so that the inks won't ruin the silicon pad and the printed items;

Fix the image on the T-shirt with heatresistant tape;

Cover the T-shirt with another piece of protective paper;

Adjust the printing pressure;

5 Turn on the machine;

Set printing time and temperature, and wait for the machine to heat up;

8 After the countdown, the machine will beep a sound and then lift up the handle;

9 Remove the image as it cools down; check the amazing printout result.