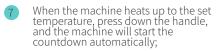

#### Notes

- 1. No matter which interface is shown, if the pressure handle is pressed down, the machine will start countdown automatically. You can lift it up to stop the countdown.
- 2. No matter which interface is shown, if you press "CLEAR" button, the machine will start countdown automatically. You can press "CLEAR" button again to stop the countdown.