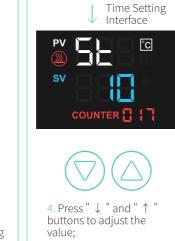

#### 3. How to set printing time and temperature?

1. Turn on the machine, press "SET" button to enter temperature setting mode first;

3. Press "SET" button again to enter time setting mode;

mode.

SET