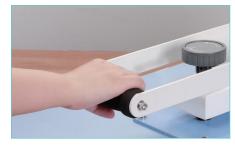

#### Notes

- 1. No matter which interface is shown, if the pressure handle is pressed down, the machine will start countdown automatically. You can lift it up to stop the countdown.
- 2. No matter which interface is shown, if you press "CLEAR" button, the machine will start countdown automatically. You can press "CLEAR" button again to stop the countdown.