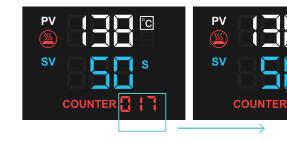

#### 2. How to clear the number of uses?

Long press "CLEAR" button for 8 seconds to reset the counter.

#### 3. How to set printing time and temperature?

1. Turn on the machine, press "SET" button to enter temperature setting mode first;

3. Press "SET" button again to enter time setting mode;

mode.

SET