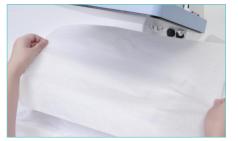

# **HOW TO PRINT A T-SHIRT?**

Put a piece of protective paper on the silicon pad so that the inks won't ruin the silicon pad and the printed items;

Fix the image on the T-shirt with heatresistant tape;

Cover the T-shirt with another piece of protective paper;