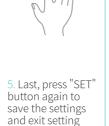

#### 3. How to set printing time and temperature?

1. Turn on the machine, press "SET" button to enter temperature setting mode first;

3. Press "SET" button again to enter time setting mode;

mode.

SET