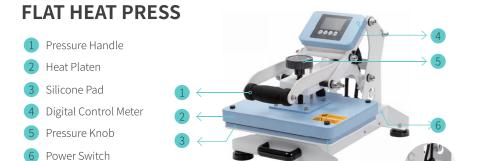

# FLAT HEAT PRESS

The user manual is suitable for all colors of machines.

## **KNOW THE CONTROL PANEL**

| Heat Platen Size | 23 X 30cm            |
|------------------|----------------------|
| Power            | 800W MAX±5%          |
| Voltage          | 220V/110V 50~60Hz    |
| Temp. Range      | 32-482 °F (0-250°C ) |
| Time Range       | 0-999 seconds        |