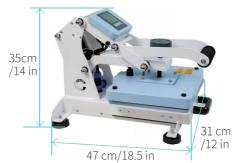

## **KNOW THE CONTROL PANEL**

| Heat Platen Size | 23 X 30cm            |
|------------------|----------------------|
| Power            | 800W MAX±5%          |
| Voltage          | 220V/110V 50~60Hz    |
| Temp. Range      | 32-482 °F (0-250°C ) |
| Time Range       | 0-999 seconds        |