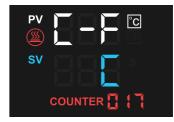

#### 1. How to switch between °F and °C?

2. Press " ↓ " and " ↑ " buttons to switch between °F and °C;

3. Long press "SET" button for 5 seconds again to save the setting.

As shown above, the current temperature unit is °C .