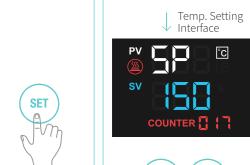

#### 3. How to set printing time and temperature?

1. Turn on the machine, press "SET" button to enter temperature setting mode first;

3. Press "SET" button again to enter time setting mode;

mode.

SET