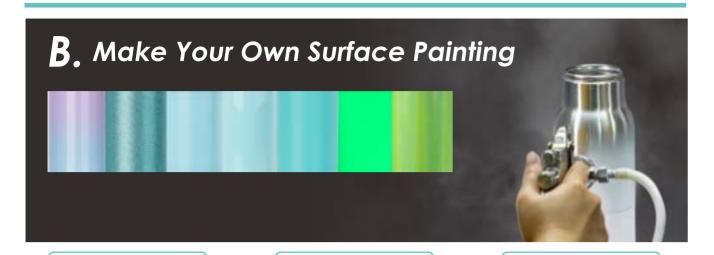

# **OEM-B. CUSTOM SURFACE PAINTING**

#### 4. Current Painting Technique

1. Explain the Cool Surface

You Prefer with Photos or

Real Sample.

Glitter, Rainbow Glitter, Luminous, UV activated, Heat sensitive Color Change, Glossy, Matte, Gradient Color Wave, Rubber Coating, Powder Coating, Polishing.