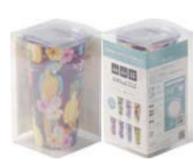

PPB20 Inner Box for 20oz Tumbler

PPLB41
Custom PET Clear Plastic
Box for Gift Tumbler

Custom design on outer box

5 / www.pydlife.com www.pydlife.com