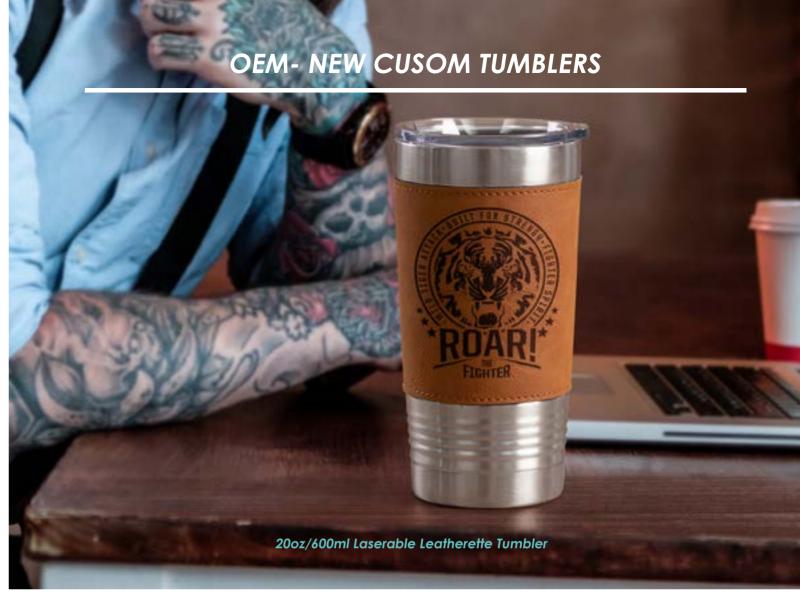

#### 6. Custom Printing Solutions:

Sublimation, Decal Printing, Silk-screen Printing, UV Printing, Water Transfer, Air Transfer, or multi solutions in 1 item.

#### 6. Custom Logo Print Solutions:

Laser Engraving, Decal printing, Silk-screen Printing, UV Printing.