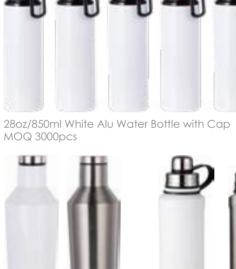

43oz/128oz Stainless Steel Ice Bucket MOQ: 1000pcs

32oz/64oz Sublimation Growler

MOQ: 1000pcs

28OZ/850ml Stainless Steel Bottle MOQ 2000pcs

\MOQ: 1000pcs

22oz/30oz Stainless Steel Cocktail Shaker

17OZ/500ml Stainless Steel Bottle MOQ 2000pcs