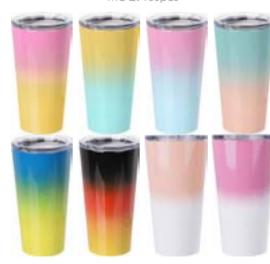

20oz Stainless Steel Tumbler MOQ: 100pcs

16oz/480ml Stainless Steel Tumbler

DK-PL104S-600BK (Black)

DK-PL104S-600LB (Light Blue)

DK-PL104S-600GY (Light Gray)

DK-PL104S-600MG (Mint Green)

DK-PL104S-600BR (Yellow Brown)

DK-PL104S-600P (Pink)

DK-PL104S-600BL (Dark Blue)

3 / www.pydlife.com www.pydlife.com / 4